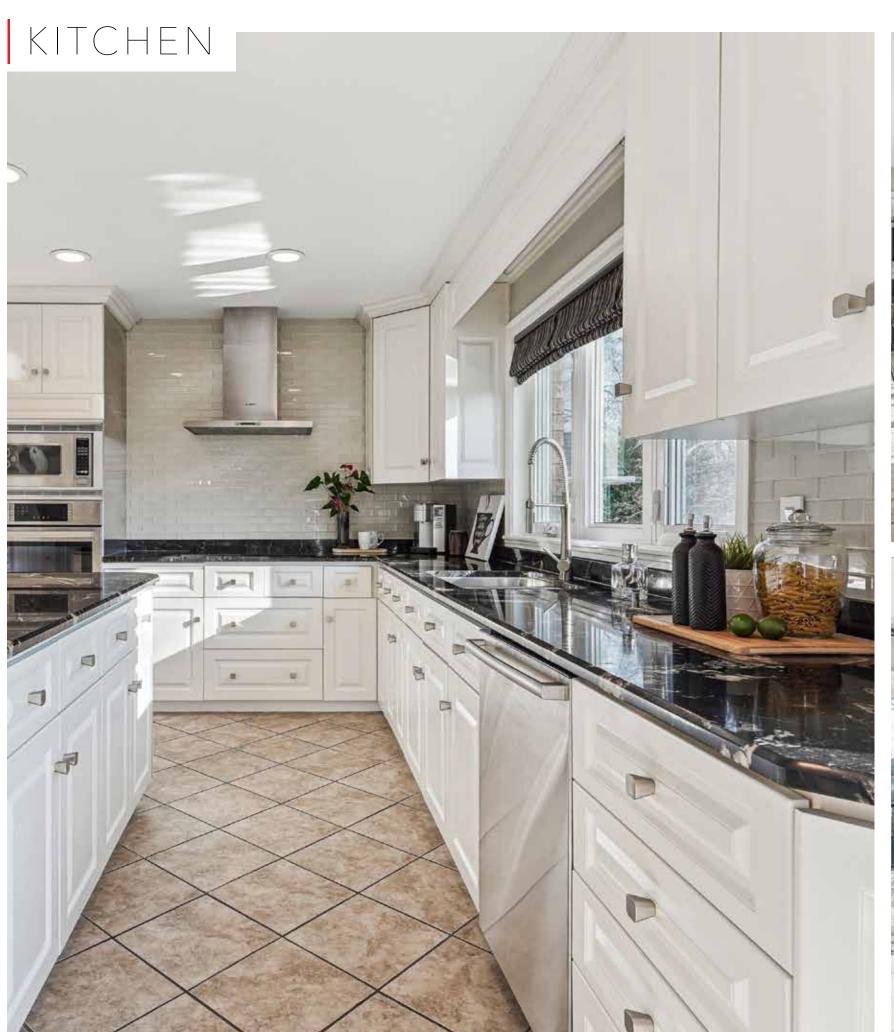

## 4+1 Bedrooms | 3+1 Bathrooms | 3,019 Sq.Ft | 89'x136' Lot

Nestled in one of Burlington's most elite neighborhoods! Meticulously maintained 4+1 bedroom executive home offers exquisite living with high quality & tasteful finishes from Baeumler Construction. This home sits on a 89' x 136' lot, with 3019 sq ft, plus in-law suite in the lower level offering 1714 sq ft. This tranquil street is ideal for those who are looking for a quiet & peaceful lifestyle as you raise your family in this prestigious neighborhood. Striking curb appeal with professional landscaping & driveway that fits up to 7 cars. The backyard has been transformed into a resort-style oasis, with stunning pool & complete with a sleek Coverstar retractable safety cover. Bright & spacious foyer with direct access to a modern office, perfect for remote work. The cozy living room features Oak hardwood flooring & adjacent to the dining room which has lots of natural sunlight & picturesque views of the backyard. The kitchen is a chef's delight with large granite island, ample cabinets & spacious eat-in area, perfect for family gatherings. Additional features include décor backsplash, newer

hood range & direct access to large outdoor deck overlooking your backyard. Family room features hardwood flooring, fireplace, custom built-in shelving & large bay window with views of backyard. Upper level showcases hardwood flooring & newly installed carpet runner. Primary bedroom exudes elegance with a double door entry, large walk-in closet, & stunning spa-like ensuite with a standalone tub, glass shower & double sinks. Brand new high-quality main bathroom features double sinks, glass shower with waterfall matte tiles & stand-alone tub. Newer lower level is ideal for an in-law suite, featuring bedroom, high-end kitchen finishes with quartz countertops, custom cabinetry, stainless steel appliances, heated flooring in the 3-pc bathroom & separate laundry room. Step outside to your backyard paradise, complete with large deck overlooking the saltwater pool, surrounded by hedges & mature trees for privacy. Landscaping includes stone steps, patio stones, covered deck with a projector screen & a large rock border for added appeal. Come see for yourself!