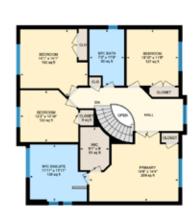

hood range & direct access to large outdoor deck overlooking your backyard. Family room features hardwood flooring, fireplace, custom built-in shelving & large bay window with views of backyard. Upper level showcases hardwood flooring & newly installed carpet runner. Primary bedroom exudes elegance with a double door entry, large walk-in closet, & stunning spa-like ensuite with a standalone tub, glass shower & double sinks. Brand new high-quality main bathroom features double sinks, glass shower with waterfall matte tiles & stand-alone tub. Newer lower level is ideal for an in-law suite, featuring bedroom, high-end kitchen finishes with quartz countertops, custom cabinetry, stainless steel appliances, heated flooring in the 3-pc bathroom & separate laundry room. Step outside to your backyard paradise, complete with large deck overlooking the saltwater pool, surrounded by hedges & mature trees for privacy. Landscaping includes stone steps, patio stones, covered deck with a projector screen & a large rock border for added appeal. Come see for yourself!