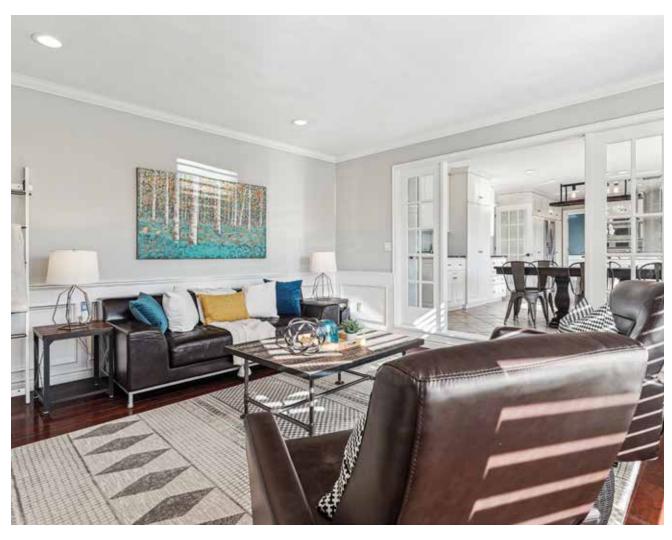

hood range & direct access to large outdoor deck overlooking your backyard. Family room features hardwood flooring, fireplace, custom built-in shelving & large bay window with views of backyard. Upper level showcases hardwood flooring & newly installed carpet runner. Primary bedroom exudes elegance with a double door entry, large walk-in closet, & stunning spa-like ensuite with a standalone tub, glass shower & double sinks. Brand new high-quality main bathroom features double sinks, glass shower with waterfall matte tiles & stand-alone tub. Newer lower level is ideal for an in-law suite, featuring bedroom, high-end kitchen finishes with quartz countertops, custom cabinetry, stainless steel appliances, heated flooring in the 3-pc bathroom & separate laundry room. Step outside to your backyard paradise, complete with large deck overlooking the saltwater pool, surrounded by hedges & mature trees for privacy. Landscaping includes stone steps, patio stones, covered deck with a projector screen & a large rock border for added appeal. Come see for yourself!