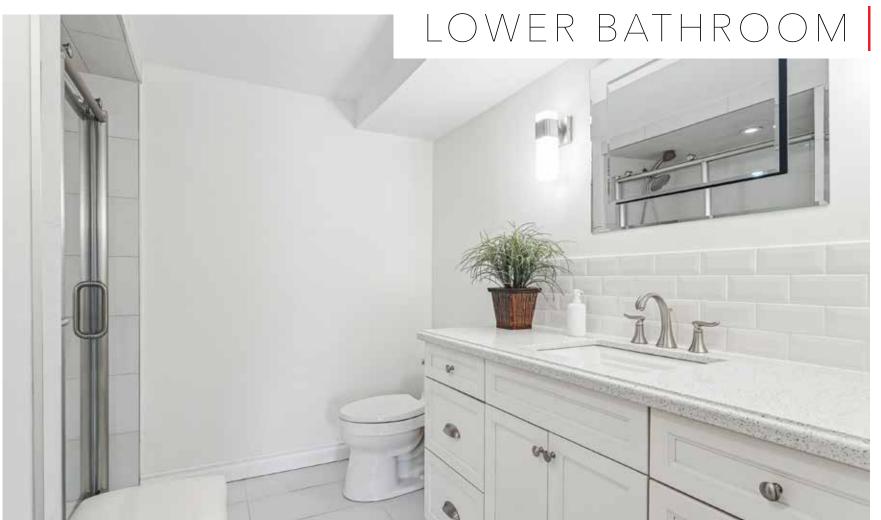

hood range & direct access to large outdoor deck overlooking your backyard. Family room features hardwood flooring, fireplace, custom built-in shelving & large bay window with views of backyard. Upper level showcases hardwood flooring & newly installed carpet runner. Primary bedroom exudes elegance with a double door entry, large walk-in closet, & stunning spa-like ensuite with a standalone tub, glass shower & double sinks. Brand new high-quality main bathroom features double sinks, glass shower with waterfall matte tiles & stand-alone tub. Newer lower level is ideal for an in-law suite, featuring bedroom, high-end kitchen finishes with quartz countertops, custom cabinetry, stainless steel appliances, heated flooring in the 3-pc bathroom & separate laundry room. Step outside to your backyard paradise, complete with large deck overlooking the saltwater pool, surrounded by hedges & mature trees for privacy. Landscaping includes stone steps, patio stones, covered deck with a projector screen & a large rock border for added appeal. Come see for yourself!