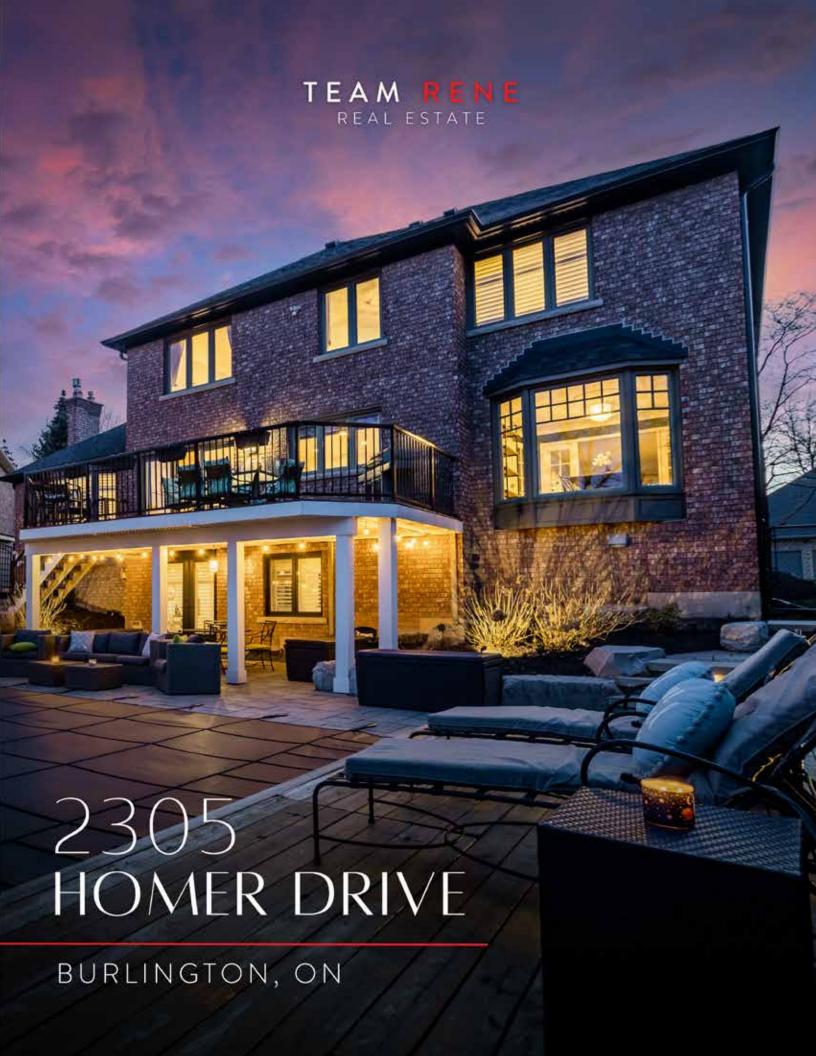

## 2305 HOMER DRIVE, BURLINGTON

## 4+1 Bedrooms | 3+1 Bathrooms | 3,019 Sq.Ft | 89'x136' Lot

Nestled in one of Burlington's most elite neighborhoods! Meticulously maintained 4+1 bedroom executive home offers exquisite living with high quality & tasteful finishes from Baeumler Construction. This home sits on a 89' x 136' lot, with 3019 sq ft, plus in-law suite in the lower level offering 1714 sq ft. This tranquil street is ideal for those who are looking for a quiet & peaceful lifestyle as you raise your family in this prestigious neighborhood. Striking curb appeal with professional landscaping & driveway that fits up to 7 cars. The backyard has been transformed into a resort-style oasis, with stunning pool & complete with a sleek Coverstar retractable safety cover. Bright & spacious foyer with direct access to a modern office, perfect for remote work. The cozy living room features Oak hardwood flooring & adjacent to the dining room which has lots of natural sunlight & picturesque views of the backyard. The kitchen is a chef's delight with large granite island, ample cabinets & spacious eat-in area, perfect for family gatherings. Additional features include décor backsplash, newer