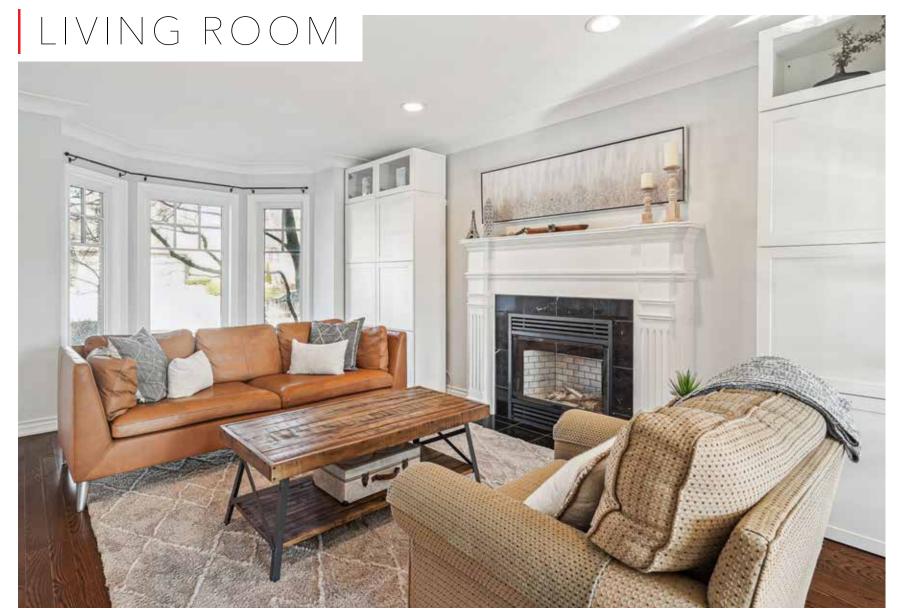

hood range & direct access to large outdoor deck overlooking your backyard. Family room features hardwood flooring, fireplace, custom built-in shelving & large bay window with views of backyard. Upper level showcases hardwood flooring & newly installed carpet runner. Primary bedroom exudes elegance with a double door entry, large walk-in closet, & stunning spa-like ensuite with a standalone tub, glass shower & double sinks. Brand new high-quality main bathroom features double sinks, glass shower with waterfall matte tiles & stand-alone tub. Newer lower level is ideal for an in-law suite, featuring bedroom, high-end kitchen finishes with quartz countertops, custom cabinetry, stainless steel appliances, heated flooring in the 3-pc bathroom & separate laundry room. Step outside to your backyard paradise, complete with large deck overlooking the saltwater pool, surrounded by hedges & mature trees for privacy. Landscaping includes stone steps, patio stones, covered deck with a projector screen & a large rock border for added appeal. Come see for yourself!