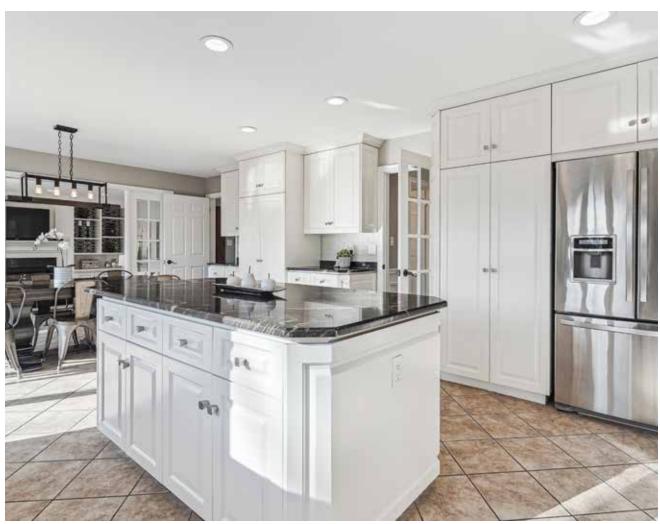

## 4+1 Bedrooms | 3+1 Bathrooms | 3,019 Sq.Ft | 89'x136' Lot

Nestled in one of Burlington's most elite neighborhoods! Meticulously maintained 4+1 bedroom executive home offers exquisite living with high quality & tasteful finishes from Baeumler Construction. This home sits on a 89' x 136' lot, with 3019 sq ft, plus in-law suite in the lower level offering 1714 sq ft. This tranquil street is ideal for those who are looking for a quiet & peaceful lifestyle as you raise your family in this prestigious neighborhood. Striking curb appeal with professional landscaping & driveway that fits up to 7 cars. The backyard has been transformed into a resort-style oasis, with stunning pool & complete with a sleek Coverstar retractable safety cover. Bright & spacious foyer with direct access to a modern office, perfect for remote work. The cozy living room features Oak hardwood flooring & adjacent to the dining room which has lots of natural sunlight & picturesque views of the backyard. The kitchen is a chef's delight with large granite island, ample cabinets & spacious eat-in area, perfect for family gatherings. Additional features include décor backsplash, newer

hood range & direct access to large outdoor deck overlooking your backyard. Family room features hardwood flooring, fireplace, custom built-in shelving & large bay window with views of backyard. Upper level showcases hardwood flooring & newly installed carpet runner. Primary bedroom exudes elegance with a double door entry, large walk-in closet, & stunning spa-like ensuite with a standalone tub, glass shower & double sinks. Brand new high-quality main bathroom features double sinks, glass shower with waterfall matte tiles & stand-alone tub. Newer lower level is ideal for an in-law suite, featuring bedroom, high-end kitchen finishes with quartz countertops, custom cabinetry, stainless steel appliances, heated flooring in the 3-pc bathroom & separate laundry room. Step outside to your backyard paradise, complete with large deck overlooking the saltwater pool, surrounded by hedges & mature trees for privacy. Landscaping includes stone steps, patio stones, covered deck with a projector screen & a large rock border for added appeal. Come see for yourself!