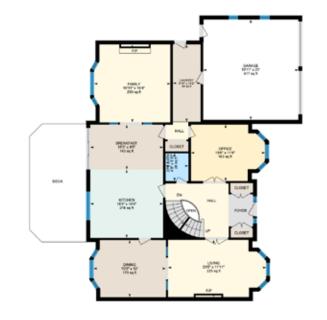

## 4+1 Bedrooms | 3+1 Bathrooms | 3,019 Sq.Ft | 89'x136' Lot

Nestled in one of Burlington's most elite neighborhoods! Meticulously maintained 4+1 bedroom executive home offers exquisite living with high quality & tasteful finishes from Baeumler Construction. This home sits on a 89' x 136' lot, with 3019 sq ft, plus in-law suite in the lower level offering 1714 sq ft. This tranquil street is ideal for those who are looking for a quiet & peaceful lifestyle as you raise your family in this prestigious neighborhood. Striking curb appeal with professional landscaping & driveway that fits up to 7 cars. The backyard has been transformed into a resort-style oasis, with stunning pool & complete with a sleek Coverstar retractable safety cover. Bright & spacious foyer with direct access to a modern office, perfect for remote work. The cozy living room features Oak hardwood flooring & adjacent to the dining room which has lots of natural sunlight & picturesque views of the backyard. The kitchen is a chef's delight with large granite island, ample cabinets & spacious eat-in area, perfect for family gatherings. Additional features include décor backsplash, newer

hood range & direct access to large outdoor deck overlooking your backyard. Family room features hardwood flooring, fireplace, custom built-in shelving & large bay window with views of backyard. Upper level showcases hardwood flooring & newly installed carpet runner. Primary bedroom exudes elegance with a double door entry, large walk-in closet, & stunning spa-like ensuite with a standalone tub, glass shower & double sinks. Brand new high-quality main bathroom features double sinks, glass shower with waterfall matte tiles & stand-alone tub. Newer lower level is ideal for an in-law suite, featuring bedroom, high-end kitchen finishes with quartz countertops, custom cabinetry, stainless steel appliances, heated flooring in the 3-pc bathroom & separate laundry room. Step outside to your backyard paradise, complete with large deck overlooking the saltwater pool, surrounded by hedges & mature trees for privacy. Landscaping includes stone steps, patio stones, covered deck with a projector screen & a large rock border for added appeal. Come see for yourself!