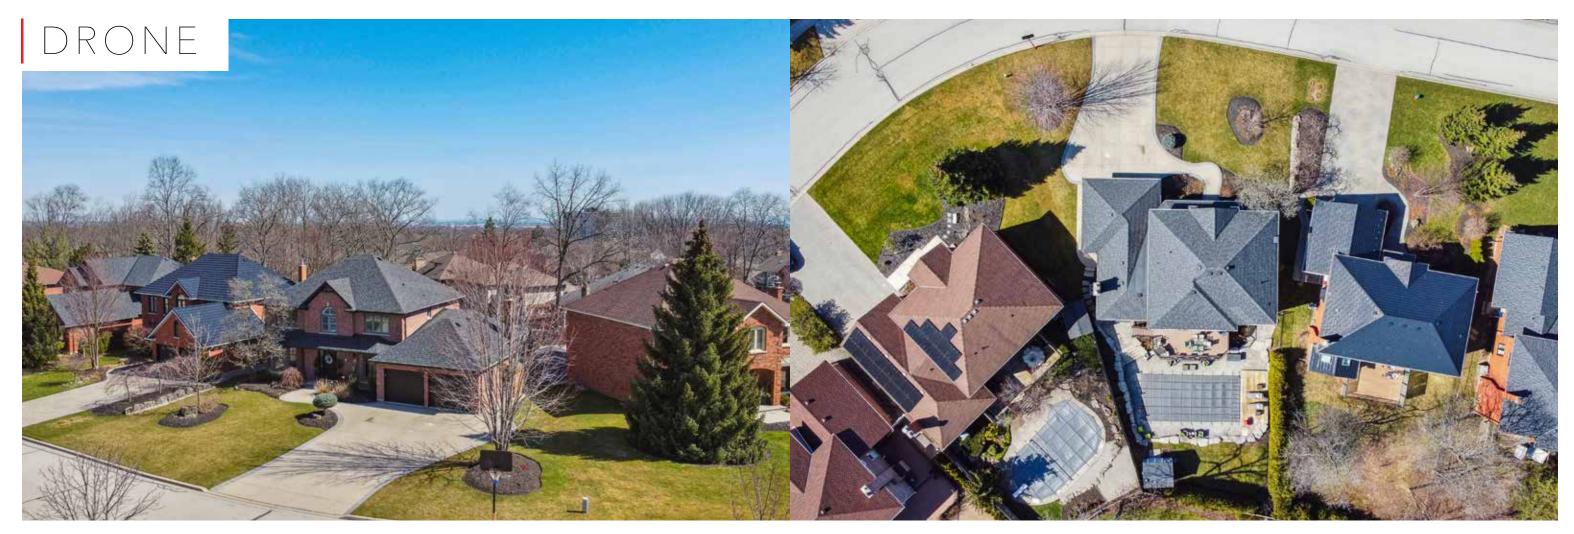

## 4+1 Bedrooms | 3+1 Bathrooms | 3,019 Sq.Ft | 89'x136' Lot

Nestled in one of Burlington's most elite neighborhoods! Meticulously maintained 4+1 bedroom executive home offers exquisite living with high quality & tasteful finishes from Baeumler Construction. This home sits on a 89' x 136' lot, with 3019 sq ft, plus in-law suite in the lower level offering 1714 sq ft. This tranquil street is ideal for those who are looking for a quiet & peaceful lifestyle as you raise your family in this prestigious neighborhood. Striking curb appeal with professional landscaping & driveway that fits up to 7 cars. The backyard has been transformed into a resort-style oasis, with stunning pool & complete with a sleek Coverstar retractable safety cover. Bright & spacious foyer with direct access to a modern office, perfect for remote work. The cozy living room features Oak hardwood flooring & adjacent to the dining room which has lots of natural sunlight & picturesque views of the backyard. The kitchen is a chef's delight with large granite island, ample cabinets & spacious eat-in area, perfect for family gatherings. Additional features include décor backsplash, newer