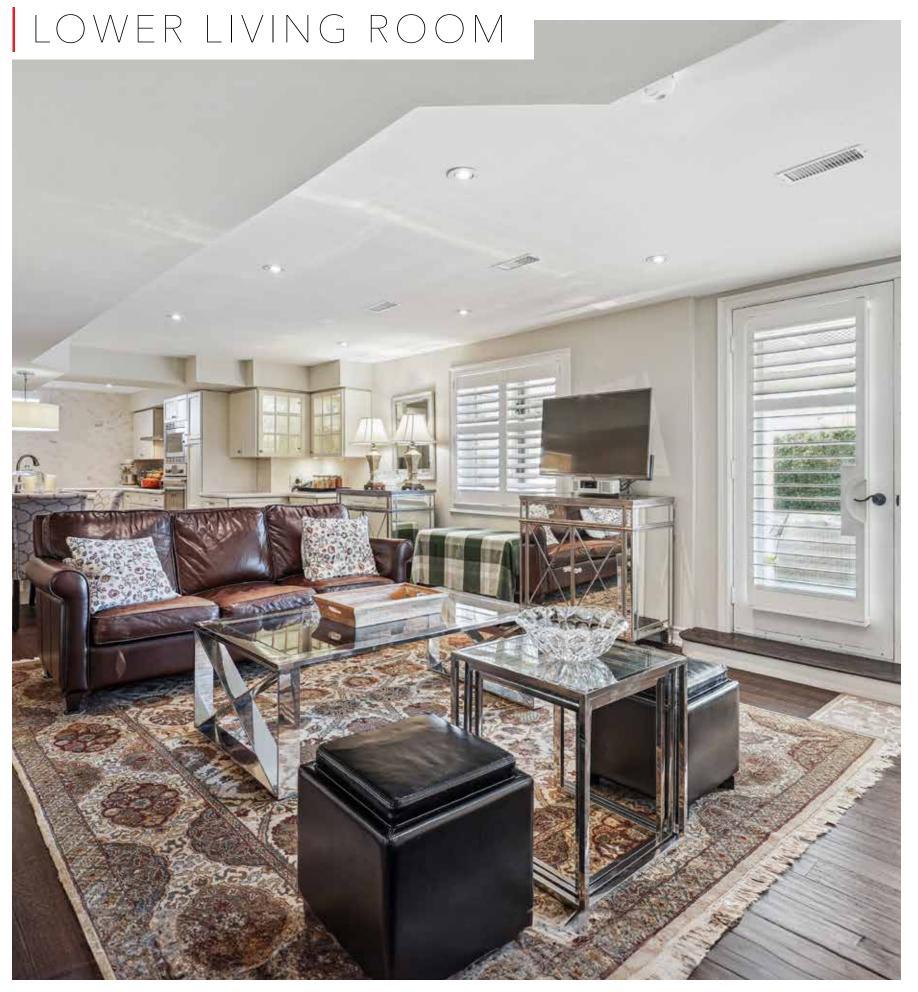

hood range & direct access to large outdoor deck overlooking your backyard. Family room features hardwood flooring, fireplace, custom built-in shelving & large bay window with views of backyard. Upper level showcases hardwood flooring & newly installed carpet runner. Primary bedroom exudes elegance with a double door entry, large walk-in closet, & stunning spa-like ensuite with a standalone tub, glass shower & double sinks. Brand new high-quality main bathroom features double sinks, glass shower with waterfall matte tiles & stand-alone tub. Newer lower level is ideal for an in-law suite, featuring bedroom, high-end kitchen finishes with quartz countertops, custom cabinetry, stainless steel appliances, heated flooring in the 3-pc bathroom & separate laundry room. Step outside to your backyard paradise, complete with large deck overlooking the saltwater pool, surrounded by hedges & mature trees for privacy. Landscaping includes stone steps, patio stones, covered deck with a projector screen & a large rock border for added appeal. Come see for yourself!