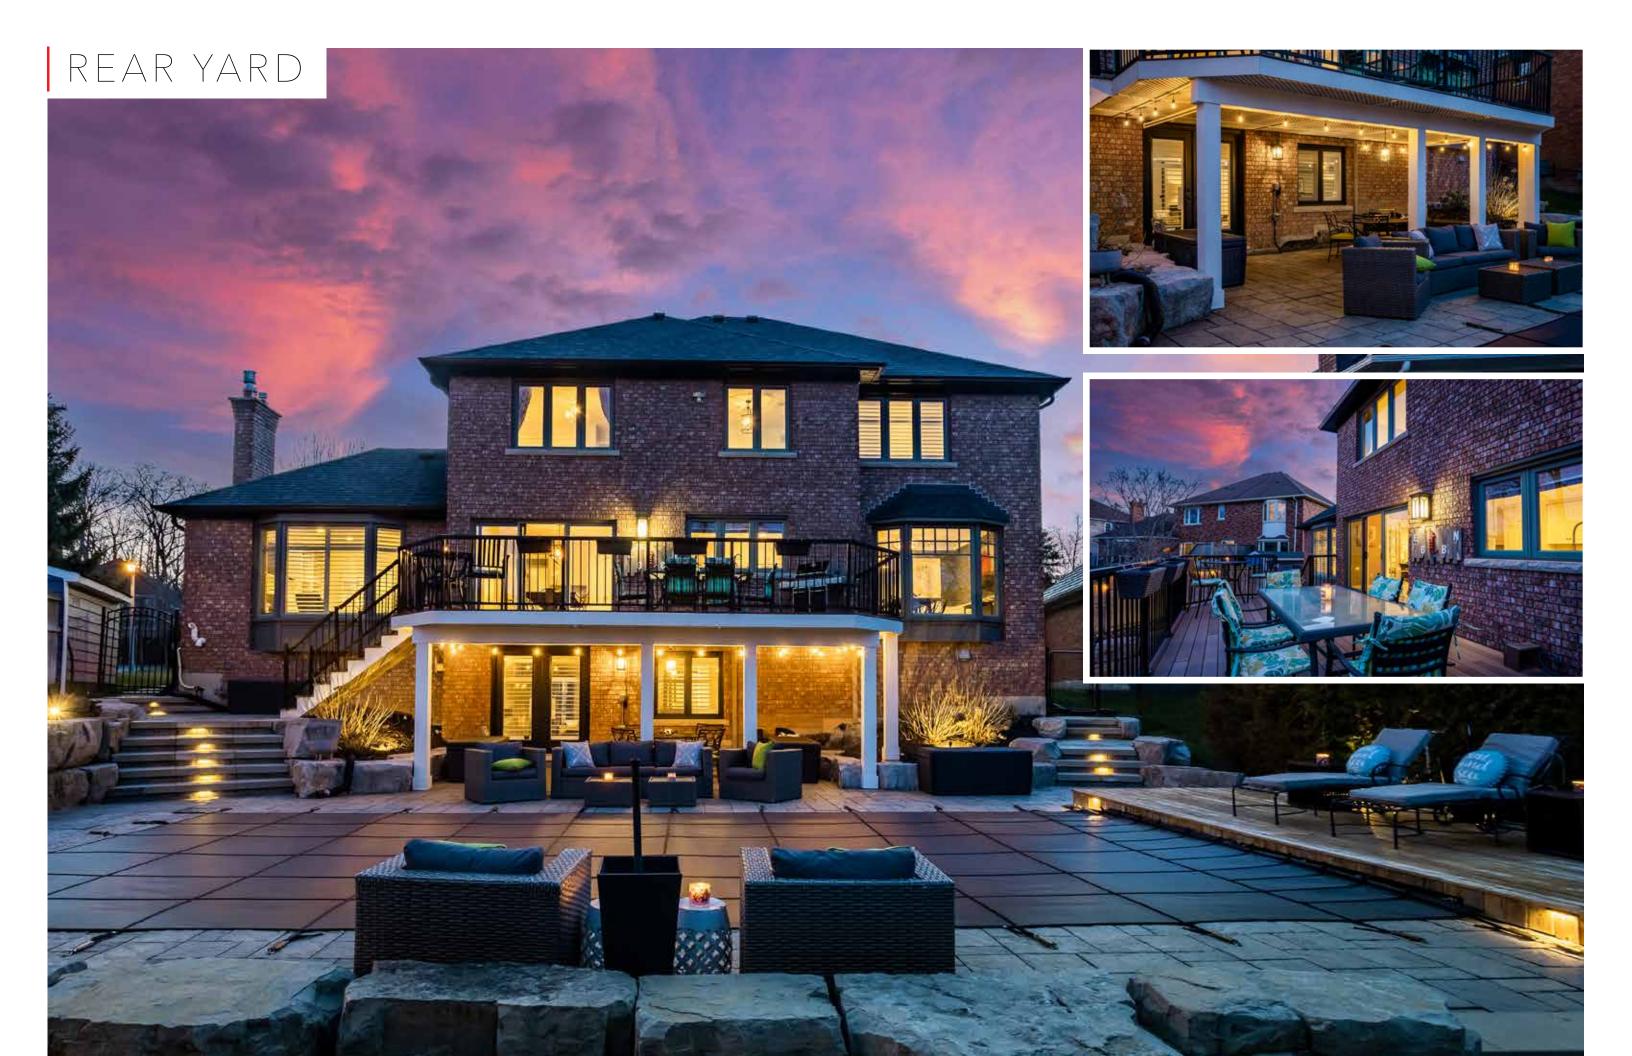

## 4+1 Bedrooms | 3+1 Bathrooms | 3,019 Sq.Ft | 89'x136' Lot

Nestled in one of Burlington's most elite neighborhoods! Meticulously maintained 4+1 bedroom executive home offers exquisite living with high quality & tasteful finishes from Baeumler Construction. This home sits on a 89' x 136' lot, with 3019 sq ft, plus in-law suite in the lower level offering 1714 sq ft. This tranquil street is ideal for those who are looking for a quiet & peaceful lifestyle as you raise your family in this prestigious neighborhood. Striking curb appeal with professional landscaping & driveway that fits up to 7 cars. The backyard has been transformed into a resort-style oasis, with stunning pool & complete with a sleek Coverstar retractable safety cover. Bright & spacious foyer with direct access to a modern office, perfect for remote work. The cozy living room features Oak hardwood flooring & adjacent to the dining room which has lots of natural sunlight & picturesque views of the backyard. The kitchen is a chef's delight with large granite island, ample cabinets & spacious eat-in area, perfect for family gatherings. Additional features include décor backsplash, newer

hood range & direct access to large outdoor deck overlooking your backyard. Family room features hardwood flooring, fireplace, custom built-in shelving & large bay window with views of backyard. Upper level showcases hardwood flooring & newly installed carpet runner. Primary bedroom exudes elegance with a double door entry, large walk-in closet, & stunning spa-like ensuite with a standalone tub, glass shower & double sinks. Brand new high-quality main bathroom features double sinks, glass shower with waterfall matte tiles & stand-alone tub. Newer lower level is ideal for an in-law suite, featuring bedroom, high-end kitchen finishes with quartz countertops, custom cabinetry, stainless steel appliances, heated flooring in the 3-pc bathroom & separate laundry room. Step outside to your backyard paradise, complete with large deck overlooking the saltwater pool, surrounded by hedges & mature trees for privacy. Landscaping includes stone steps, patio stones, covered deck with a projector screen & a large rock border for added appeal. Come see for yourself!