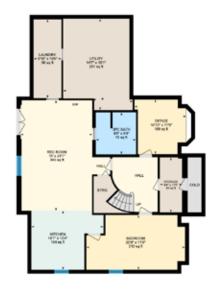

## 4+1 Bedrooms | 3+1 Bathrooms | 3,019 Sq.Ft | 89'x136' Lot

Nestled in one of Burlington's most elite neighborhoods! Meticulously maintained 4+1 bedroom executive home offers exquisite living with high quality & tasteful finishes from Baeumler Construction. This home sits on a 89' x 136' lot, with 3019 sq ft, plus in-law suite in the lower level offering 1714 sq ft. This tranquil street is ideal for those who are looking for a quiet & peaceful lifestyle as you raise your family in this prestigious neighborhood. Striking curb appeal with professional landscaping & driveway that fits up to 7 cars. The backyard has been transformed into a resort-style oasis, with stunning pool & complete with a sleek Coverstar retractable safety cover. Bright & spacious foyer with direct access to a modern office, perfect for remote work. The cozy living room features Oak hardwood flooring & adjacent to the dining room which has lots of natural sunlight & picturesque views of the backyard. The kitchen is a chef's delight with large granite island, ample cabinets & spacious eat-in area, perfect for family gatherings. Additional features include décor backsplash, newer

hood range & direct access to large outdoor deck overlooking your backyard. Family room features hardwood flooring, fireplace, custom built-in shelving & large bay window with views of backyard. Upper level showcases hardwood flooring & newly installed carpet runner. Primary bedroom exudes elegance with a double door entry, large walk-in closet, & stunning spa-like ensuite with a standalone tub, glass shower & double sinks. Brand new high-quality main bathroom features double sinks, glass shower with waterfall matte tiles & stand-alone tub. Newer lower level is ideal for an in-law suite, featuring bedroom, high-end kitchen finishes with quartz countertops, custom cabinetry, stainless steel appliances, heated flooring in the 3-pc bathroom & separate laundry room. Step outside to your backyard paradise, complete with large deck overlooking the saltwater pool, surrounded by hedges & mature trees for privacy. Landscaping includes stone steps, patio stones, covered deck with a projector screen & a large rock border for added appeal. Come see for yourself!