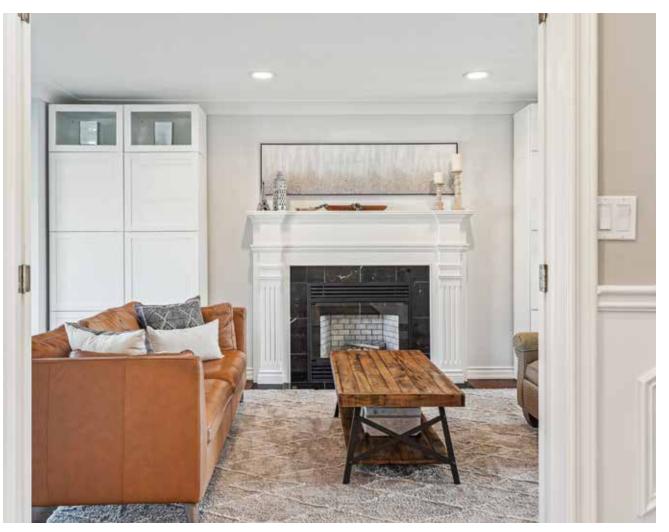

hood range & direct access to large outdoor deck overlooking your backyard. Family room features hardwood flooring, fireplace, custom built-in shelving & large bay window with views of backyard. Upper level showcases hardwood flooring & newly installed carpet runner. Primary bedroom exudes elegance with a double door entry, large walk-in closet, & stunning spa-like ensuite with a standalone tub, glass shower & double sinks. Brand new high-quality main bathroom features double sinks, glass shower with waterfall matte tiles & stand-alone tub. Newer lower level is ideal for an in-law suite, featuring bedroom, high-end kitchen finishes with quartz countertops, custom cabinetry, stainless steel appliances, heated flooring in the 3-pc bathroom & separate laundry room. Step outside to your backyard paradise, complete with large deck overlooking the saltwater pool, surrounded by hedges & mature trees for privacy. Landscaping includes stone steps, patio stones, covered deck with a projector screen & a large rock border for added appeal. Come see for yourself!