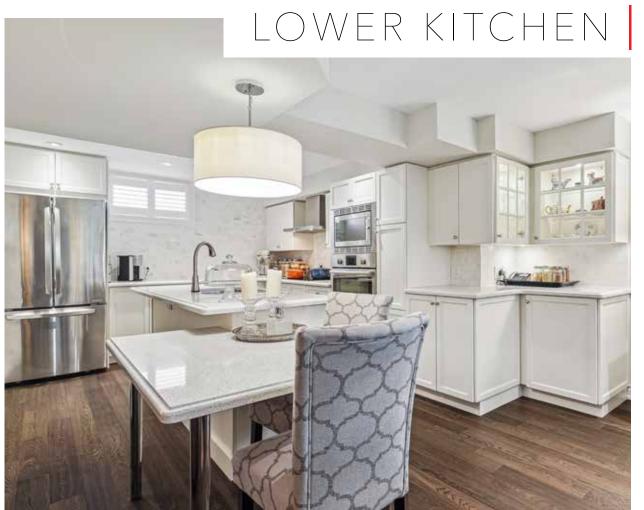

## 4+1 Bedrooms | 3+1 Bathrooms | 3,019 Sq.Ft | 89'x136' Lot

Nestled in one of Burlington's most elite neighborhoods! Meticulously maintained 4+1 bedroom executive home offers exquisite living with high quality & tasteful finishes from Baeumler Construction. This home sits on a 89' x 136' lot, with 3019 sq ft, plus in-law suite in the lower level offering 1714 sq ft. This tranquil street is ideal for those who are looking for a quiet & peaceful lifestyle as you raise your family in this prestigious neighborhood. Striking curb appeal with professional landscaping & driveway that fits up to 7 cars. The backyard has been transformed into a resort-style oasis, with stunning pool & complete with a sleek Coverstar retractable safety cover. Bright & spacious foyer with direct access to a modern office, perfect for remote work. The cozy living room features Oak hardwood flooring & adjacent to the dining room which has lots of natural sunlight & picturesque views of the backyard. The kitchen is a chef's delight with large granite island, ample cabinets & spacious eat-in area, perfect for family gatherings. Additional features include décor backsplash, newer

hood range & direct access to large outdoor deck overlooking your backyard. Family room features hardwood flooring, fireplace, custom built-in shelving & large bay window with views of backyard. Upper level showcases hardwood flooring & newly installed carpet runner. Primary bedroom exudes elegance with a double door entry, large walk-in closet, & stunning spa-like ensuite with a standalone tub, glass shower & double sinks. Brand new high-quality main bathroom features double sinks, glass shower with waterfall matte tiles & stand-alone tub. Newer lower level is ideal for an in-law suite, featuring bedroom, high-end kitchen finishes with quartz countertops, custom cabinetry, stainless steel appliances, heated flooring in the 3-pc bathroom & separate laundry room. Step outside to your backyard paradise, complete with large deck overlooking the saltwater pool, surrounded by hedges & mature trees for privacy. Landscaping includes stone steps, patio stones, covered deck with a projector screen & a large rock border for added appeal. Come see for yourself!