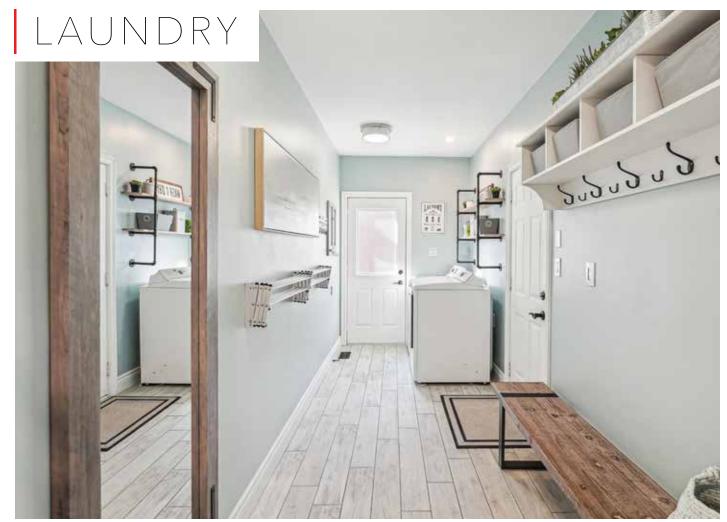

hood range & direct access to large outdoor deck overlooking your backyard. Family room features hardwood flooring, fireplace, custom built-in shelving & large bay window with views of backyard. Upper level showcases hardwood flooring & newly installed carpet runner. Primary bedroom exudes elegance with a double door entry, large walk-in closet, & stunning spa-like ensuite with a standalone tub, glass shower & double sinks. Brand new high-quality main bathroom features double sinks, glass shower with waterfall matte tiles & stand-alone tub. Newer lower level is ideal for an in-law suite, featuring bedroom, high-end kitchen finishes with quartz countertops, custom cabinetry, stainless steel appliances, heated flooring in the 3-pc bathroom & separate laundry room. Step outside to your backyard paradise, complete with large deck overlooking the saltwater pool, surrounded by hedges & mature trees for privacy. Landscaping includes stone steps, patio stones, covered deck with a projector screen & a large rock border for added appeal. Come see for yourself!