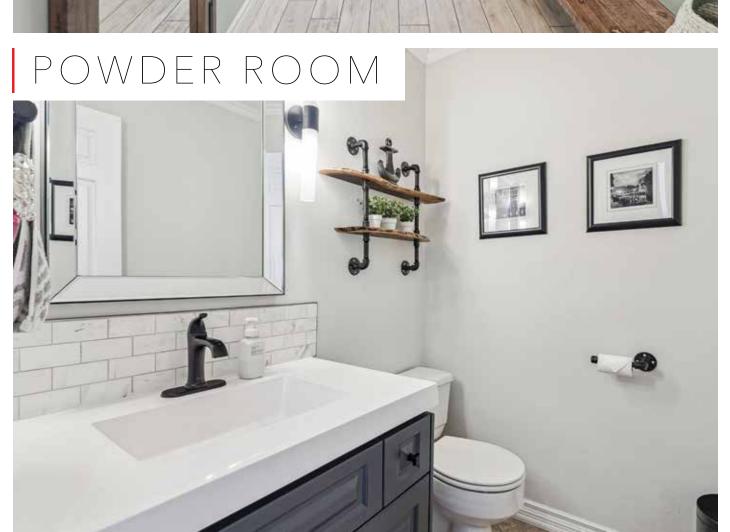

hood range & direct access to large outdoor deck overlooking your backyard. Family room features hardwood flooring, fireplace, custom built-in shelving & large bay window with views of backyard. Upper level showcases hardwood flooring & newly installed carpet runner. Primary bedroom exudes elegance with a double door entry, large walk-in closet, & stunning spa-like ensuite with a standalone tub, glass shower & double sinks. Brand new high-quality main bathroom features double sinks, glass shower with waterfall matte tiles & stand-alone tub. Newer lower level is ideal for an in-law suite, featuring bedroom, high-end kitchen finishes with quartz countertops, custom cabinetry, stainless steel appliances, heated flooring in the 3-pc bathroom & separate laundry room. Step outside to your backyard paradise, complete with large deck overlooking the saltwater pool, surrounded by hedges & mature trees for privacy. Landscaping includes stone steps, patio stones, covered deck with a projector screen & a large rock border for added appeal. Come see for yourself!