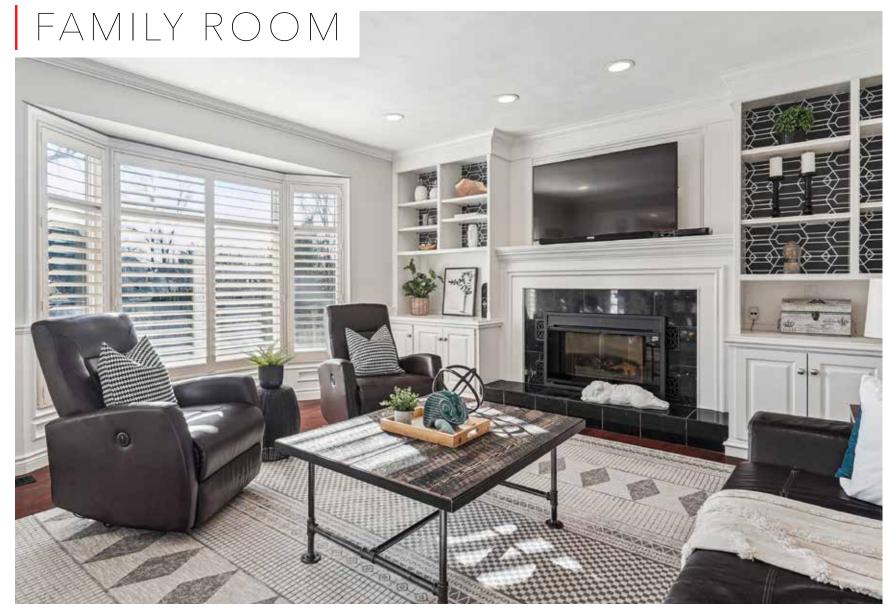

hood range & direct access to large outdoor deck overlooking your backyard. Family room features hardwood flooring, fireplace, custom built-in shelving & large bay window with views of backyard. Upper level showcases hardwood flooring & newly installed carpet runner. Primary bedroom exudes elegance with a double door entry, large walk-in closet, & stunning spa-like ensuite with a standalone tub, glass shower & double sinks. Brand new high-quality main bathroom features double sinks, glass shower with waterfall matte tiles & stand-alone tub. Newer lower level is ideal for an in-law suite, featuring bedroom, high-end kitchen finishes with quartz countertops, custom cabinetry, stainless steel appliances, heated flooring in the 3-pc bathroom & separate laundry room. Step outside to your backyard paradise, complete with large deck overlooking the saltwater pool, surrounded by hedges & mature trees for privacy. Landscaping includes stone steps, patio stones, covered deck with a projector screen & a large rock border for added appeal. Come see for yourself!