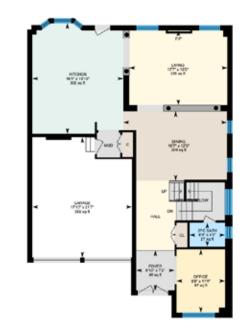

## 4 Bedrooms | 2+1 Bathrooms | 2,929 Sq.Ft | 43'x85' Lot

Welcome to this meticulously maintained executive home in Alton Village! From the moment you step inside, you feel the pride of ownership! This home offers 2929 sq ft, 4 bedrooms & an excellent layout sitting on a  $43 \times 85$  ft lot. Step inside to be greeted by the elegance of this home, where every detail has been carefully curated to create an inviting atmosphere. The spacious open-concept layout is highlighted by an abundance of natural light streaming through the custom Hunter Douglas shades that are present throughout the home. Main level features a bright office which is excellent for those that work remotely! Entertain with ease in the heart of the home - the gourmet kitchen. Featuring premium, custom Selba cabinetry and top-ofthe-line Wolf and Sub-zero appliances. This

kitchen is a chef's dream come true! From intimate dinners to grand gatherings, this space is sure to make you feel at home and inspire time spent together. The second floor features the luxurious primary bedroom, complete with a spa-like ensuite, upgraded glass shower, and two walk-in closets, providing the perfect sanctuary to unwind after a long day. On this floor, you'll also find 3 generously sized bedrooms and a conveniently located and spacious laundry room. Walk out to the private backyard that is ready to be made your own. This home offers the perfect blend of tranquility and convenience. Enjoy easy access to parks, schools, shopping, dining and minutes to 403/407 & QEW.