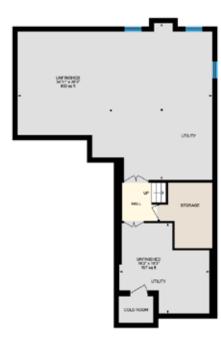

## 4 Bedrooms | 2+1 Bathrooms | 2,929 Sq.Ft | 43'x85' Lot

Welcome to this meticulously maintained executive home in Alton Village! From the moment you step inside, you feel the pride of ownership! This home offers 2929 sq ft, 4 bedrooms & an excellent layout sitting on a  $43 \times 85$  ft lot. Step inside to be greeted by the elegance of this home, where every detail has been carefully curated to create an inviting atmosphere. The spacious open-concept layout is highlighted by an abundance of natural light streaming through the custom Hunter Douglas shades that are present throughout the home. Main level features a bright office which is excellent for those that work remotely! Entertain with ease in the heart of the home - the gourmet kitchen. Featuring premium, custom Selba cabinetry and top-ofthe-line Wolf and Sub-zero appliances. This