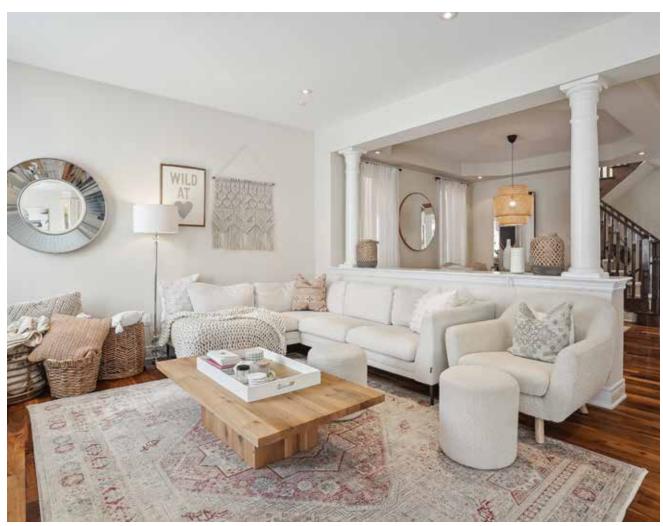

## 4 Bedrooms | 2+1 Bathrooms | 2,929 Sq.Ft | 43'x85' Lot

Welcome to this meticulously maintained executive home in Alton Village! From the moment you step inside, you feel the pride of ownership! This home offers 2929 sq ft, 4 bedrooms & an excellent layout sitting on a  $43 \times 85$  ft lot. Step inside to be greeted by the elegance of this home, where every detail has been carefully curated to create an inviting atmosphere. The spacious open-concept layout is highlighted by an abundance of natural light streaming through the custom Hunter Douglas shades that are present throughout the home. Main level features a bright office which is excellent for those that work remotely! Entertain with ease in the heart of the home - the gourmet kitchen. Featuring premium, custom Selba cabinetry and top-ofthe-line Wolf and Sub-zero appliances. This