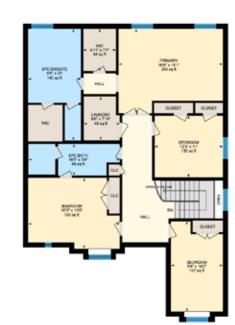

kitchen is a chef's dream come true! From intimate dinners to grand gatherings, this space is sure to make you feel at home and inspire time spent together. The second floor features the luxurious primary bedroom, complete with a spa-like ensuite, upgraded glass shower, and two walk-in closets, providing the perfect sanctuary to unwind after a long day. On this floor, you'll also find 3 generously sized bedrooms and a conveniently located and spacious laundry room. Walk out to the private backyard that is ready to be made your own. This home offers the perfect blend of tranquility and convenience. Enjoy easy access to parks, schools, shopping, dining and minutes to 403/407 & QEW.