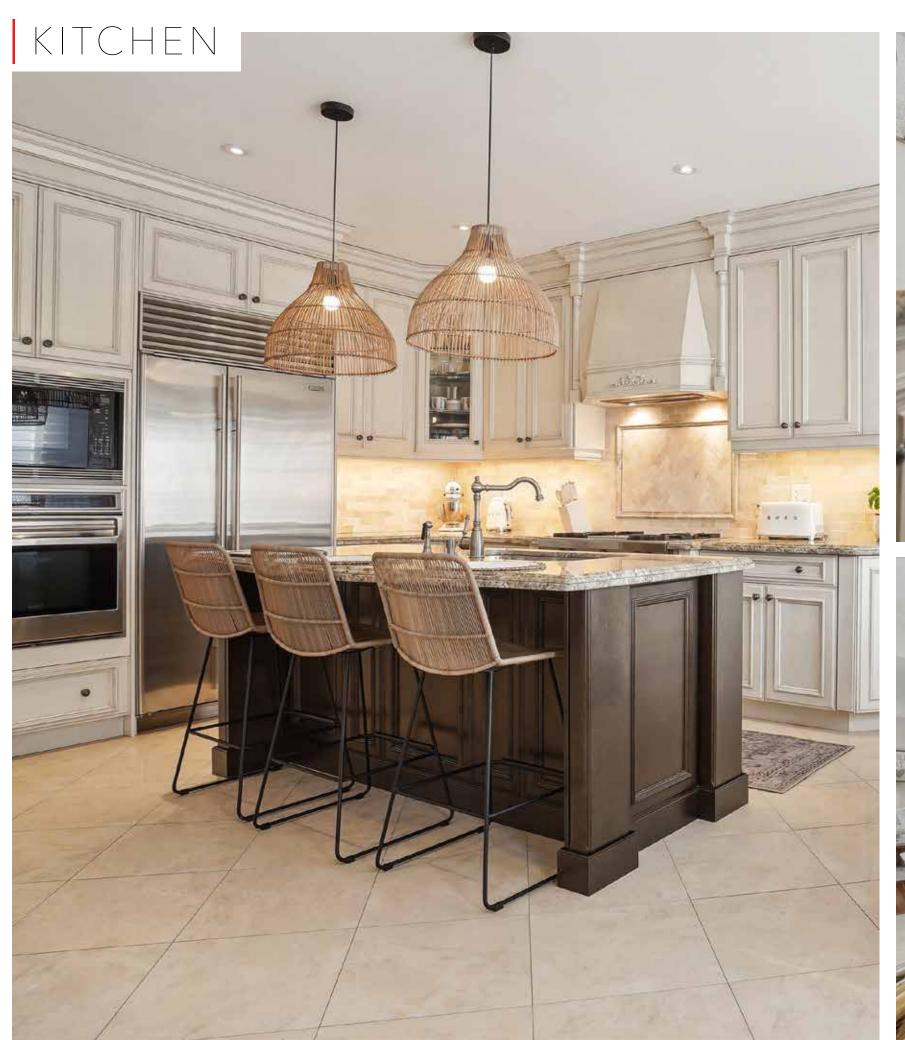

## 4 Bedrooms | 2+1 Bathrooms | 2,929 Sq.Ft | 43'x85' Lot

Welcome to this meticulously maintained executive home in Alton Village! From the moment you step inside, you feel the pride of ownership! This home offers 2929 sq ft, 4 bedrooms & an excellent layout sitting on a  $43 \times 85$  ft lot. Step inside to be greeted by the elegance of this home, where every detail has been carefully curated to create an inviting atmosphere. The spacious open-concept layout is highlighted by an abundance of natural light streaming through the custom Hunter Douglas shades that are present throughout the home. Main level features a bright office which is excellent for those that work remotely! Entertain with ease in the heart of the home - the gourmet kitchen. Featuring premium, custom Selba cabinetry and top-ofthe-line Wolf and Sub-zero appliances. This

kitchen is a chef's dream come true! From intimate dinners to grand gatherings, this space is sure to make you feel at home and inspire time spent together. The second floor features the luxurious primary bedroom, complete with a spa-like ensuite, upgraded glass shower, and two walk-in closets, providing the perfect sanctuary to unwind after a long day. On this floor, you'll also find 3 generously sized bedrooms and a conveniently located and spacious laundry room. Walk out to the private backyard that is ready to be made your own. This home offers the perfect blend of tranquility and convenience. Enjoy easy access to parks, schools, shopping, dining and minutes to 403/407 & QEW.