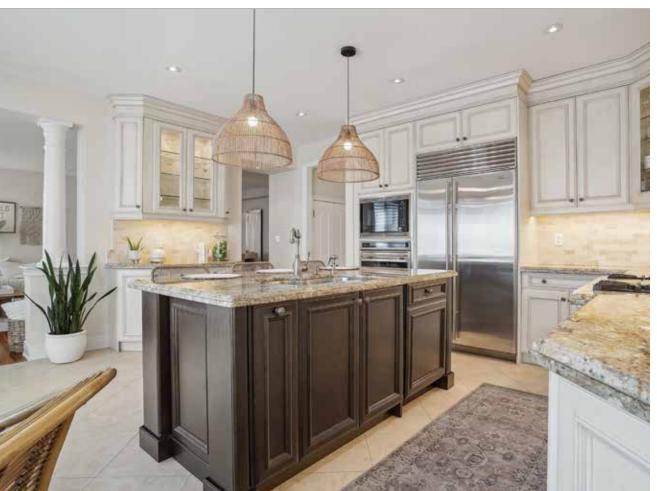

## 4 Bedrooms | 2+1 Bathrooms | 2,929 Sq.Ft | 43'x85' Lot

Welcome to this meticulously maintained executive home in Alton Village! From the moment you step inside, you feel the pride of ownership! This home offers 2929 sq ft, 4 bedrooms & an excellent layout sitting on a  $43 \times 85$  ft lot. Step inside to be greeted by the elegance of this home, where every detail has been carefully curated to create an inviting atmosphere. The spacious open-concept layout is highlighted by an abundance of natural light streaming through the custom Hunter Douglas shades that are present throughout the home. Main level features a bright office which is excellent for those that work remotely! Entertain with ease in the heart of the home - the gourmet kitchen. Featuring premium, custom Selba cabinetry and top-ofthe-line Wolf and Sub-zero appliances. This

kitchen is a chef's dream come true! From intimate dinners to grand gatherings, this space is sure to make you feel at home and inspire time spent together. The second floor features the luxurious primary bedroom, complete with a spa-like ensuite, upgraded glass shower, and two walk-in closets, providing the perfect sanctuary to unwind after a long day. On this floor, you'll also find 3 generously sized bedrooms and a conveniently located and spacious laundry room. Walk out to the private backyard that is ready to be made your own. This home offers the perfect blend of tranquility and convenience. Enjoy easy access to parks, schools, shopping, dining and minutes to 403/407 & QEW.