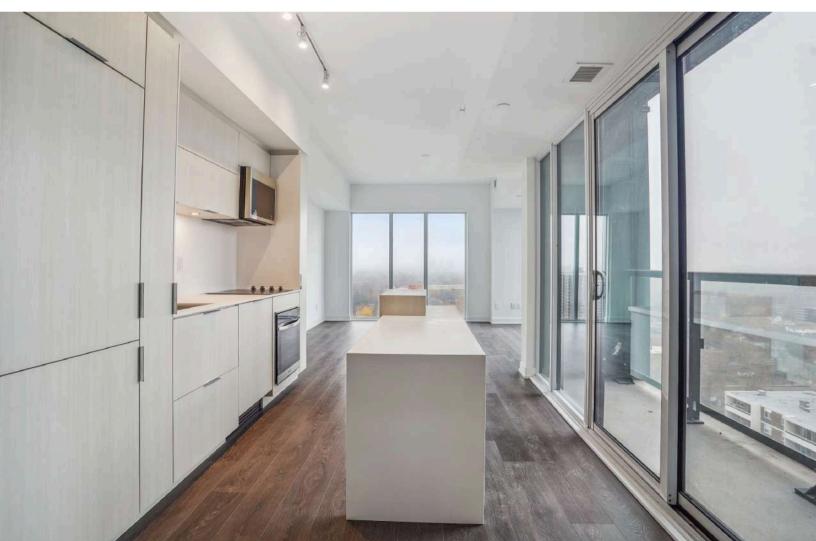

## 370 MARTHA ST #1910

1 Bedroom | 1.5 Bathrooms | 664 Sq Ft + 37 Sq Ft Balcony

Boutique, modern, and vibrant....welcome to Nautique Lakefront Residences by Adi Development! Located right at the heart of Burlington's waterfront! Step outside to explore trendy restaurants, shops, cafes, and Spencer Smith Park, along with scenic trails and charming small-town vibes. The luxurious lobby, designed by a renowned design firm, creates an unforgettable first impression, complemented by a 24-hour concierge service. Introducing the "Syn" model, a beautifully designed 664 sq. ft. condo offering 1 bedroom and 1.5 bathrooms. This stunning unit features a 37 sq. ft. balcony off the spacious eat-in kitchen, perfect for enjoying a morning coffee or unwinding at the end of the day! Panoramic views of the Escarpment, offering a true glimpse of Burlington's natural beauty. High-end finishes include 9 ft. ceilings, wide plank flooring, sleek Corian kitchen countertops and backsplash, a panelized fridge and dishwasher, built-in oven, ceramic cooktop, microwave, pot lights, and insuite laundry. The design of all suites incorporates IntelliSpace™ to maximize living space. Building amenities on the 4th floor include an outdoor pool, a fitness centre, an indoor/outdoor yoga studio, and a party room with a fireplace lounge and indoor/outdoor bar. On the 20th floor, you'll find two comfortable lounges, connected by a central double-sided fireplace - the perfect spot to gather with family and friends. South Burlington living at its best - experience the ultimate in modern, lakeside living at Nautique!