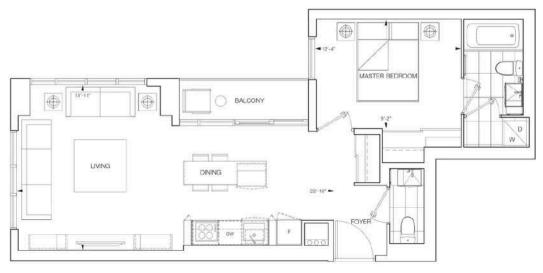

## 370 MARTHA ST #1910

1 Bedroom | 1.5 Bathrooms | 664 Sq Ft + 37 Sq Ft Balcony

Boutique, modern, and vibrant....welcome to Nautique Lakefront Residences by Adi Development! Located right at the heart of Burlington's waterfront! Step outside to explore trendy restaurants, shops, cafes, and Spencer Smith Park, along with scenic trails and charming small-town vibes. The luxurious lobby, designed by a renowned design firm, creates an unforgettable first impression, complemented by a 24-hour concierge service. Introducing the "Syn" model, a beautifully designed 664 sq. ft. condo offering 1 bedroom and 1.5 bathrooms. This stunning unit features a 37 sq. ft. balcony off the spacious eat-in kitchen, perfect for enjoying a morning coffee or unwinding at the end of the day! Panoramic views of the Escarpment, offering a true glimpse of Burlington's natural beauty. High-end finishes include 9 ft. ceilings, wide plank flooring, sleek Corian kitchen countertops and backsplash, a panelized fridge and dishwasher, built-in oven, ceramic cooktop, microwave, pot lights, and insuite laundry. The design of all suites incorporates IntelliSpace™ to maximize living space. Building amenities on the 4th floor include an outdoor pool, a fitness centre, an indoor/outdoor yoga studio, and a party room with a fireplace lounge and indoor/outdoor bar. On the 20th floor, you'll find two comfortable lounges, connected by a central double-sided fireplace - the perfect spot to gather with family and friends. South Burlington living at its best - experience the ultimate in modern, lakeside living at Nautique!