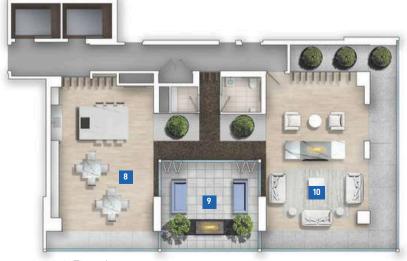

## LEGEND

- 1 Outdoor Dining
- 2 Fire Pit Lounge
- 3 Swimming Pool/Whirlpool
- 4 Fireplace Lounge
- 5 Indoor/Outdoor Bar
- 6 Indoor/Outdoor Yoga Studio
- 7 Fitness Centre
- 8 Dining Room, Library and Show Kitchen
- 9 Outdoor Fire Pit Terrace
- 10 Double-Sided Fireplace Lounge

20th Floor Amenities