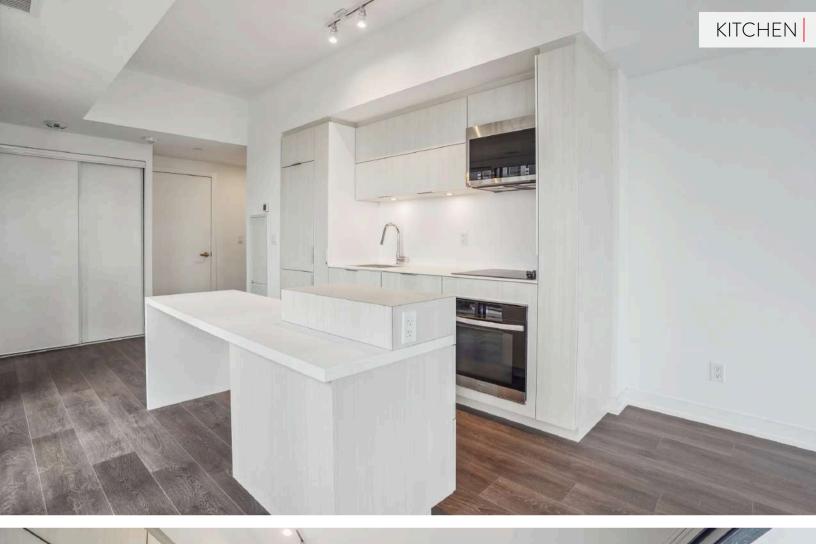

## 370 MARTHA ST #1910

1 Bedroom | 1.5 Bathrooms | 664 Sq Ft + 37 Sq Ft Balcony

Boutique, modern, and vibrant....welcome to Nautique Lakefront Residences by Adi Development! Located right at the heart of Burlington's waterfront! Step outside to explore trendy restaurants, shops, cafes, and Spencer Smith Park, along with scenic trails and charming small-town vibes. The luxurious lobby, designed by a renowned design firm, creates an unforgettable first impression, complemented by a 24-hour concierge service. Introducing the "Syn" model, a beautifully designed 664 sq. ft. condo offering 1 bedroom and 1.5 bathrooms. This stunning unit features a 37 sq. ft. balcony off the spacious eat-in kitchen, perfect for enjoying a morning coffee or unwinding at the end of the day! Panoramic views of the Escarpment, offering a true glimpse of Burlington's natural beauty. High-end finishes include 9 ft. ceilings, wide plank flooring, sleek Corian kitchen countertops and backsplash, a panelized fridge and dishwasher, built-in oven, ceramic cooktop, microwave, pot lights, and insuite laundry. The design of all suites incorporates IntelliSpace™ to maximize living space. Building amenities on the 4th floor include an outdoor pool, a fitness centre, an indoor/outdoor yoga studio, and a party room with a fireplace lounge and indoor/outdoor bar. On the 20th floor, you'll find two comfortable lounges, connected by a central double-sided fireplace - the perfect spot to gather with family and friends. South Burlington living at its best - experience the ultimate in modern, lakeside living at Nautique!