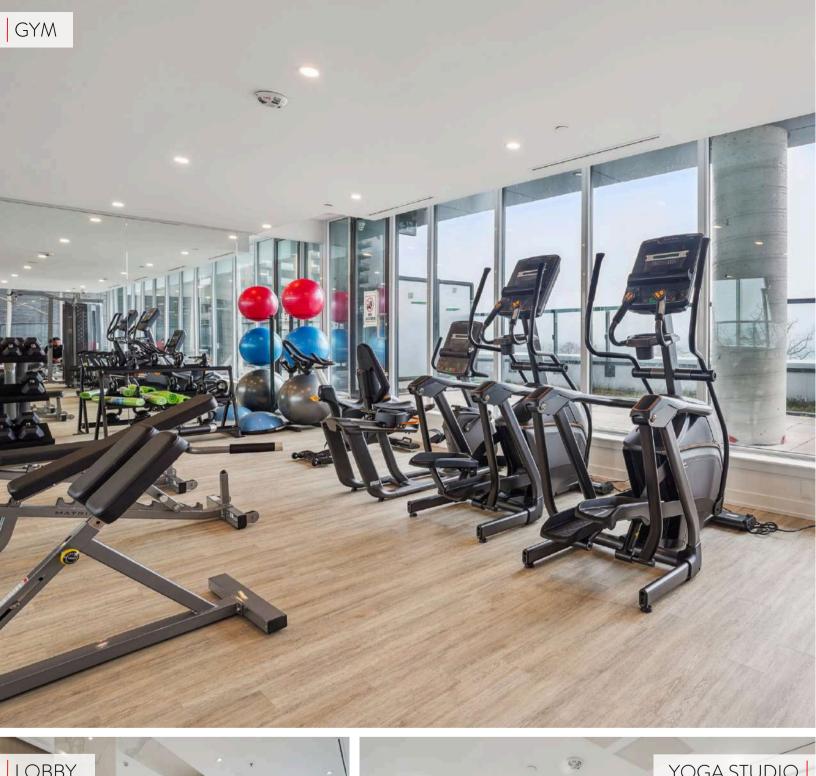

## 370 MARTHA ST #1910

1 Bedroom | 1.5 Bathrooms | 664 Sq Ft + 37 Sq Ft Balcony

Boutique, modern, and vibrant....welcome to Nautique Lakefront Residences by Adi Development! Located right at the heart of Burlington's waterfront! Step outside to explore trendy restaurants, shops, cafes, and Spencer Smith Park, along with scenic trails and charming small-town vibes. The luxurious lobby, designed by a renowned design firm, creates an unforgettable first impression, complemented by a 24-hour concierge service. Introducing the "Syn" model, a beautifully designed 664 sq. ft. condo offering 1 bedroom and 1.5 bathrooms. This stunning unit features a 37 sq. ft. balcony off the spacious eat-in kitchen, perfect for enjoying a morning coffee or unwinding at the end of the day! Panoramic views of the Escarpment, offering a true glimpse of Burlington's natural beauty. High-end finishes include 9 ft. ceilings, wide plank flooring, sleek Corian kitchen countertops and backsplash, a panelized fridge and dishwasher, built-in oven, ceramic cooktop, microwave, pot lights, and insuite laundry. The design of all suites incorporates IntelliSpace™ to maximize living space. Building amenities on the 4th floor include an outdoor pool, a fitness centre, an indoor/outdoor yoga studio, and a party room with a fireplace lounge and indoor/outdoor bar. On the 20th floor, you'll find two comfortable lounges, connected by a central double-sided fireplace - the perfect spot to gather with family and friends. South Burlington living at its best - experience the ultimate in modern, lakeside living at Nautique!