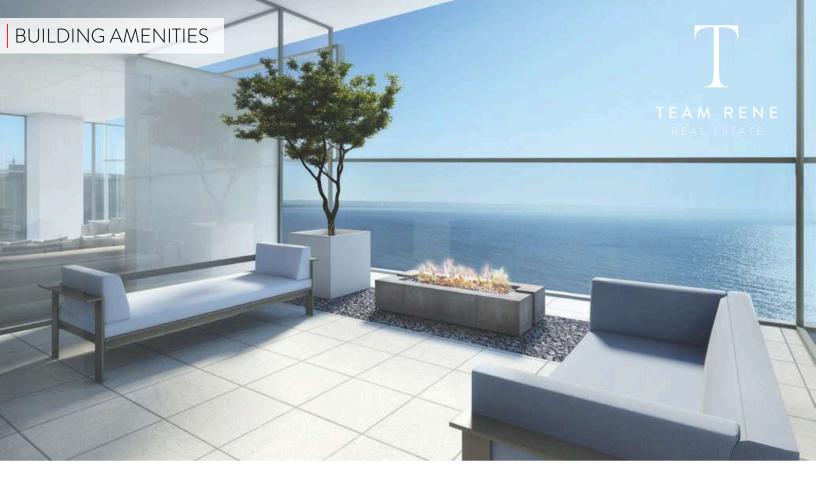

## 370 MARTHA ST #1910

1 Bedroom | 1.5 Bathrooms | 664 Sq Ft + 37 Sq Ft Balcony

Boutique, modern, and vibrant....welcome to Nautique Lakefront Residences by Adi Development! Located right at the heart of Burlington's waterfront! Step outside to explore trendy restaurants, shops, cafes, and Spencer Smith Park, along with scenic trails and charming small-town vibes. The luxurious lobby, designed by a renowned design firm, creates an unforgettable first impression, complemented by a 24-hour concierge service. Introducing the "Syn" model, a beautifully designed 664 sq. ft. condo offering 1 bedroom and 1.5 bathrooms. This stunning unit features a 37 sq. ft. balcony off the spacious eat-in kitchen, perfect for enjoying a morning coffee or unwinding at the end of the day! Panoramic views of the Escarpment, offering a true glimpse of Burlington's natural beauty. High-end finishes include 9 ft. ceilings, wide plank flooring, sleek Corian kitchen countertops and backsplash, a panelized fridge and dishwasher, built-in oven, ceramic cooktop, microwave, pot lights, and insuite laundry. The design of all suites incorporates IntelliSpace™ to maximize living space. Building amenities on the 4th floor include an outdoor pool, a fitness centre, an indoor/outdoor yoga studio, and a party room with a fireplace lounge and indoor/outdoor bar. On the 20th floor, you'll find two comfortable lounges, connected by a central double-sided fireplace - the perfect spot to gather with family and friends. South Burlington living at its best - experience the ultimate in modern, lakeside living at Nautique!