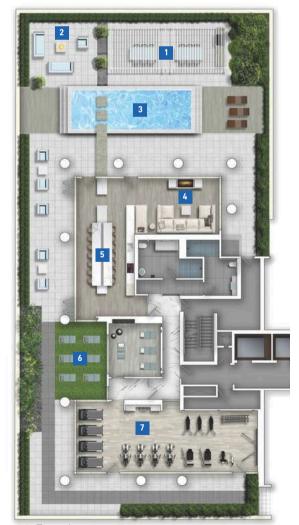

4th Floor Amenities

2nd Floor Outdoor Terrace

## LEGEND

- 1 Outdoor Dining
- 2 Fire Pit Lounge
- 3 Swimming Pool/Whirlpool
- 4 Fireplace Lounge
- 5 Indoor/Outdoor Bar
- 6 Indoor/Outdoor Yoga Studio
- 7 Fitness Centre
- 8 Dining Room, Library and Show Kitchen
- 9 Outdoor Fire Pit Terrace
- 10 Double-Sided Fireplace Lounge